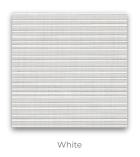

### **Light Filtering**

Bright White

Star White

Moonbeam

Oyster Grey

Moon Mist

Jet Set

Decorative

#### **OPENNESS FACTOR:**

Light Filtering

#### **COMPOSITION:**

100% PES

#### WEIGHT:

7.31 oz.

#### THICKNESS:

0.019 in.

#### WIDTH:

Black Coffee