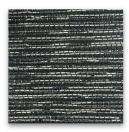

# **AMAZON**

### Light Filtering

Charcoal

.

STYLE:

Decorative

**OPENNESS FACTOR:** 

Light Filtering

**COMPOSITION:** 

75% PVC - 25% PES

WEIGHT:

19.17 oz.

THICKNESS:

0.05 in.

WIDTH: