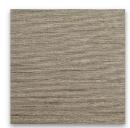

### **Light Filtering**

Grain

Charcoal

Mist

| 2. | т | v | 1 | F |  |
|----|---|---|---|---|--|
| _  |   |   | - | _ |  |

Decorative

#### **OPENNESS FACTOR:**

Light Filtering

#### **COMPOSITION:**

100% PES

#### WEIGHT:

7.32 oz.

#### THICKNESS:

0.024 in.

#### WIDTH: