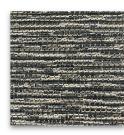

# **MOMBASSA**

### **Light Filtering**

Sand

Oyster

Grain

WIDTH:

118 in.

**STYLE:**Decorative

Light Filtering

100% PES

**WEIGHT:** 5.9 oz.

THICKNESS: 0.013 in.

**COMPOSITION:** 

**OPENNESS FACTOR:** 